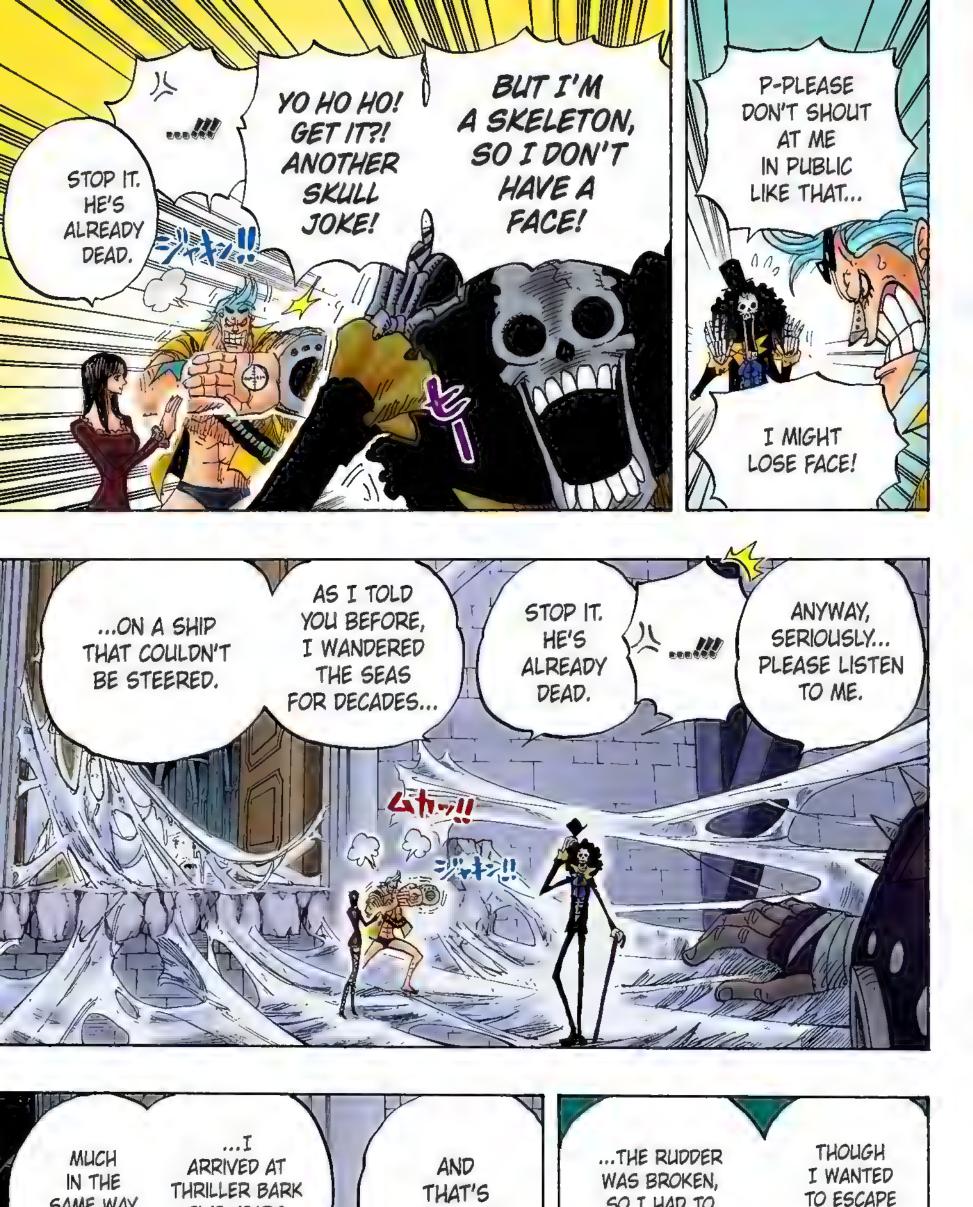

--NAO

A: I received these two questions related to my short story collection, Wanted!

Let's start with Ryuma: The zombie that appears in chapter 450 of this volume is indeed Ryuma, the main character and samurai in the short story "Monsters." In the world of One Piece, he has already died from an illness and is revered as a legendary swordsman. I could have just ignored this matter, but I was really happy to see how many people noticed it. As for the second question, about Garp, the one-shot comic was a prototype for One Piece and Luffy's grandfather appeared as a pirate. He looks identical, but please think of them as different people. The Garp in One Piece has been a bona fide navy man all his life.